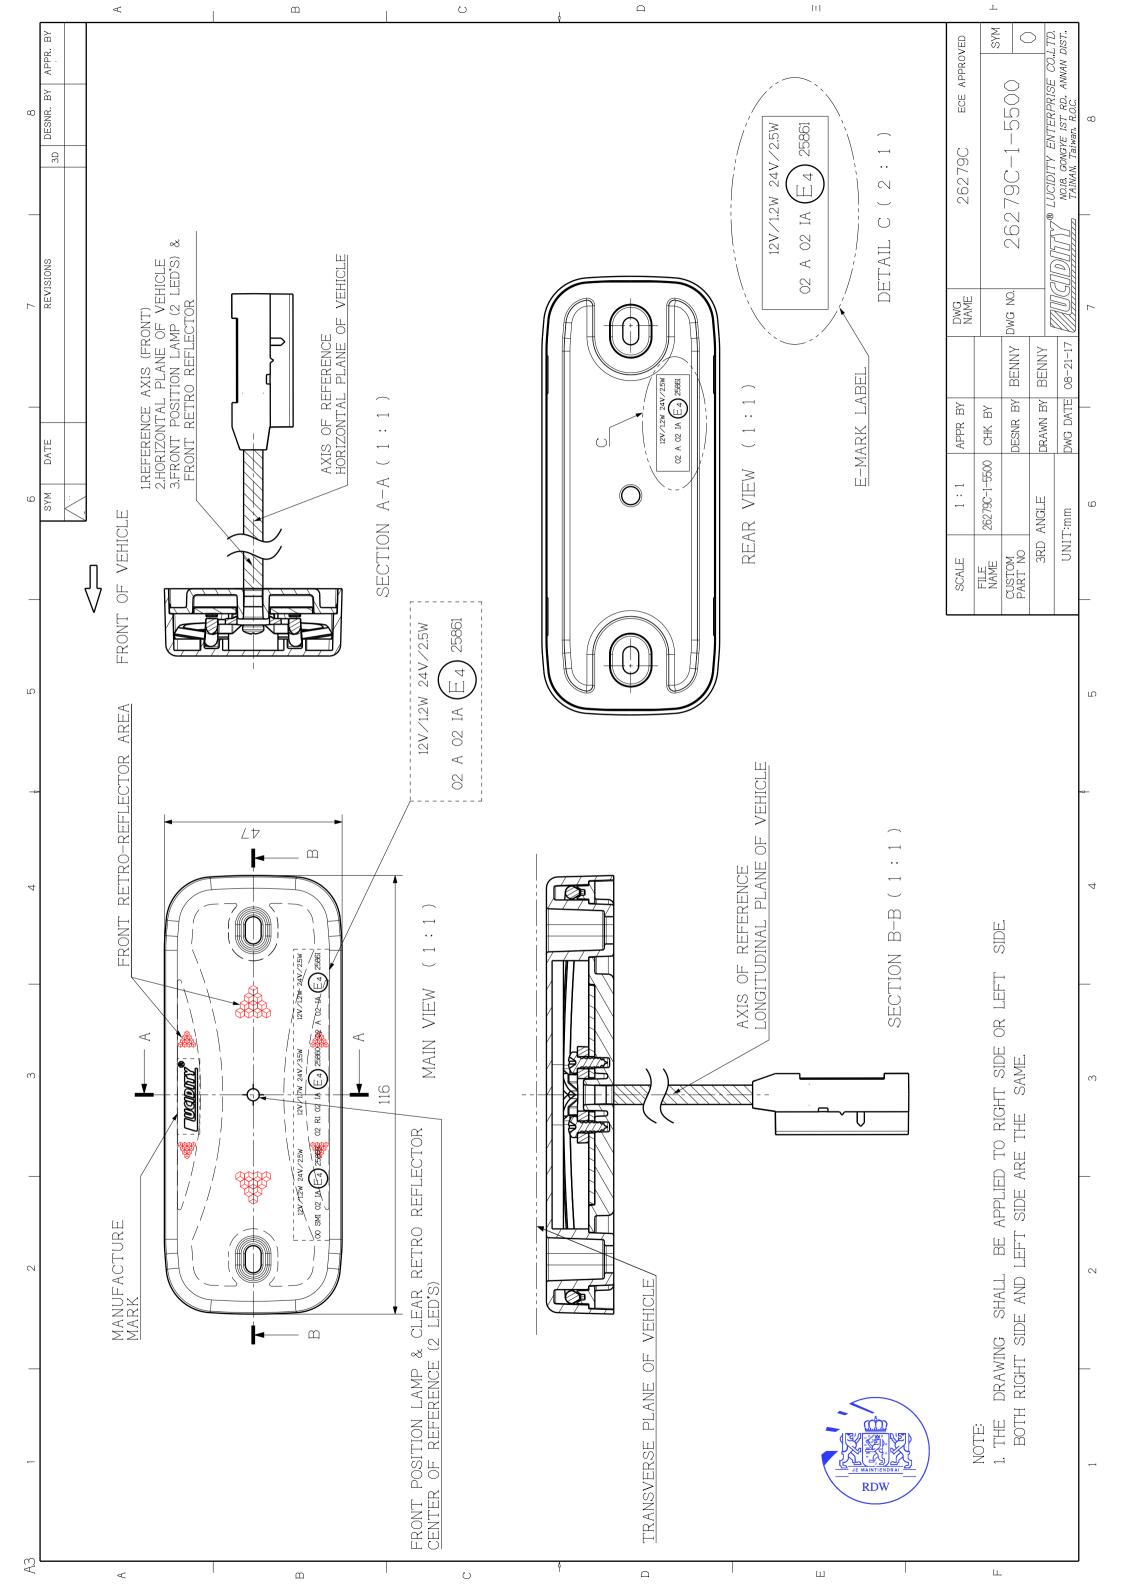

## Approval number:E4-3R-02 25861

**Extension number: 00** 

| 1. | Trade name or mark of the device                                     | : LUCIDITY                                                                                                                               |
|----|----------------------------------------------------------------------|------------------------------------------------------------------------------------------------------------------------------------------|
| 2. | Manufacturer's name for the type of device                           | : 26279C-V                                                                                                                               |
| 3. | Manufacturer's name and address                                      | <ul> <li>Lucidity Enterprise Co., Ltd.</li> <li>No.18, Gongye 1st Road, Annan District,</li> <li>70955-Tainan City-Taiwan/ROC</li> </ul> |
| 4. | If applicable, name and address of the manufacturer's representative | : Not applicable                                                                                                                         |
| 5. | Submitted for approval on                                            | : June 21, 2017                                                                                                                          |
| 6. | Technical service responsible for conducting approval tests          | : TÜV NORD Mobilität GmbH & Co. KG<br>Institut für Fahrzeugtechnik und Mobilität<br>Adlerstrasse 7, D-45307 Essen                        |
| 7. | Date of test report                                                  | : August 24, 2017                                                                                                                        |
| 8. | Number of test report                                                | : TW003-A0-170197                                                                                                                        |

## Approval number: E4-3R-02 25861

| 9.  | Concise description                                                                       |                                                     |  |
|-----|-------------------------------------------------------------------------------------------|-----------------------------------------------------|--|
|     | In isolation/part of an assembly of devices <sup>(1)</sup>                                | : Class IA                                          |  |
|     | Colour of light emitted                                                                   | : white <del>/red/amber</del> <sup>(1)</sup>        |  |
|     | Installation as an integral part of a lamp which is integrated into the body of a vehicle | : yes <del>/no</del> <sup>(1)</sup>                 |  |
|     | Geometric conditions of installation<br>and relating variations, if any                   | : refer to the information folder                   |  |
|     | Only for limited mounting height of<br>equal to or less than 750 mm above the<br>ground   | : <del>yes/</del> no <sup>(1)</sup>                 |  |
| 10. | Position of the approval mark                                                             | : On the lens and housing                           |  |
| 11. | Reason(s) for extension (if applicable)                                                   | : Not applicable                                    |  |
| 12. | Approval                                                                                  | : granted/refused/extended/withdrawn <sup>(1)</sup> |  |
| 13. | Place                                                                                     | : Zoetermeer                                        |  |
| 14. | Date                                                                                      | : 30-AUG-2017                                       |  |
| 15. | Signature                                                                                 | R. S. Groenevelt RDW                                |  |