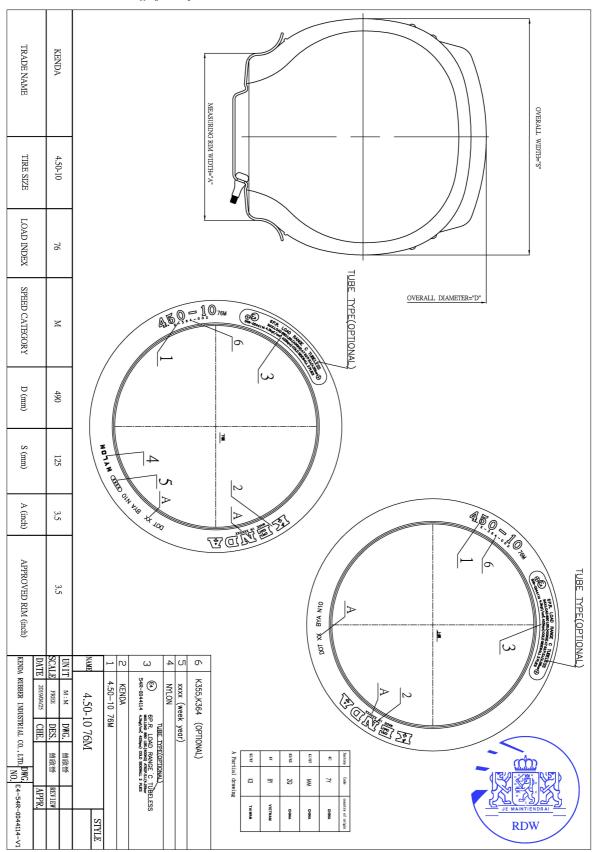

Page: 5 of 6

Type: 4.50-10

Attachment 2: The drawing of the tyre's sidewalls and dimensioned cross-section

4.1. Size of tyre : 4.50-10

4.2. Category of use : normal/snow/special (1)

4.3. Structure : diagonal(bias-ply)<del>/radial</del> (1)

4.4. Tyre class : <del>C2</del>/C3 <sup>(1)</sup>

4.5. Speed category symbol: